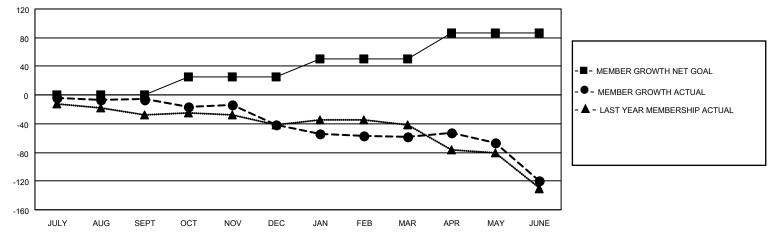

#### GOALS AND ACTUAL MEMBERS CUMULATIVE

| DROPPED CLUBS: 4 |     | 36 CLUBS OF 73 ADDED 1 OR<br>MORE NEW MEMBERS | GENDER DISTRIBUTION       |              |  |
|------------------|-----|-----------------------------------------------|---------------------------|--------------|--|
|                  |     | WORE NEW WEWBERS                              | MALE                      | 957 (72.55%) |  |
|                  |     |                                               | FEMALE                    | 362 (27.45%) |  |
| DROPPED MEMBERS  |     |                                               | NON BINARY                | 0 (0.00%)    |  |
|                  |     |                                               | PREFER NOT TO ANSWER      | 0 (0.00%)    |  |
| DECEASED         | 21  |                                               |                           |              |  |
| CLUB CANCELLED   | 47  | CLICK HERE FOR CUMULATIVE                     | TOTAL FAMILY UNIT MEMBERS | 179          |  |
| OTHER            | 137 | MEMBERSHIP DATA                               |                           |              |  |
| TOTAL            | 205 |                                               | FAMILY MEMBERS PAYING HAI | LF DUES 91   |  |
|                  |     |                                               |                           |              |  |

## District 5 SKS

| Clubs                 |               |           |               | Members               |                        |                         |                                                    |
|-----------------------|---------------|-----------|---------------|-----------------------|------------------------|-------------------------|----------------------------------------------------|
| RESULTS FOR 2022-2023 |               |           |               | RESULTS FOR 2022-2023 |                        |                         |                                                    |
| QUARTER               | NEW CLUB GOAL | NEW CLUBS | DROPPED CLUBS | QUARTER MEME          | BER GROWTH NET<br>GOAL | MEMBER GROWTH<br>ACTUAL | DROPPED<br>MEMBERS ACTUAL<br>(including transfers) |
| JULY/AUG/SEPT         | 0             | 0         | 0             | JULY/AUG/SEPT         | 0                      | 13                      | 18                                                 |
| OCT/NOV/DEC           | 0             | 0         | 1             | OCT/NOV/DEC           | 25                     | 26                      | 61                                                 |
| JAN/FEB/MAR           | 0             | 0         | 0             | JAN/FEB/MAR           | 25                     | 28                      | 42                                                 |
| APR/MAY/JUNE          | 1             | 0         | 3             | APR/MAY/JUNE          | 36                     | 24                      | 84                                                 |