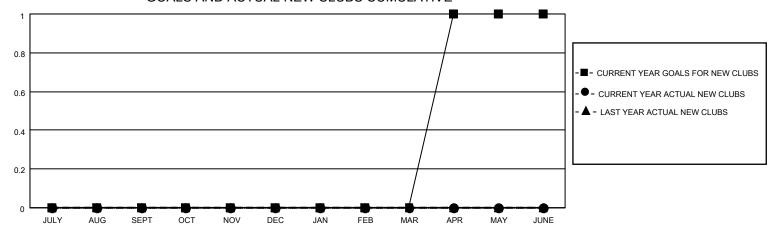

### GOALS AND ACTUAL NEW CLUBS CUMULATIVE

## District 5 SKS

| Clubs                 |               |           |               | Members               |                        |                         |                                                    |
|-----------------------|---------------|-----------|---------------|-----------------------|------------------------|-------------------------|----------------------------------------------------|
| RESULTS FOR 2022-2023 |               |           |               | RESULTS FOR 2022-2023 |                        |                         |                                                    |
| QUARTER               | NEW CLUB GOAL | NEW CLUBS | DROPPED CLUBS | QUARTER MEME          | BER GROWTH NET<br>GOAL | MEMBER GROWTH<br>ACTUAL | DROPPED<br>MEMBERS ACTUAL<br>(including transfers) |
| JULY/AUG/SEPT         | 0             | 0         | 0             | JULY/AUG/SEPT         | 0                      | 13                      | 18                                                 |
| OCT/NOV/DEC           | 0             | 0         | 1             | OCT/NOV/DEC           | 25                     | 26                      | 61                                                 |
| JAN/FEB/MAR           | 0             | 0         | 0             | JAN/FEB/MAR           | 25                     | 28                      | 42                                                 |
| APR/MAY/JUNE          | 1             | 0         | 3             | APR/MAY/JUNE          | 36                     | 24                      | 84                                                 |